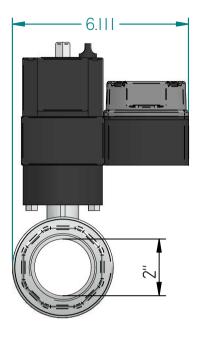

| DDAV./AL                                                                                                | NAME | DATE 42, 42, 42, 42, 42, 43, 43, 43, 43, 43, 43, 43, 43, 43, 43 | ///JORC                |                              |  |                 |                 |
|---------------------------------------------------------------------------------------------------------|------|-----------------------------------------------------------------|------------------------|------------------------------|--|-----------------|-----------------|
| DRAWN<br>CHECKED                                                                                        | FK   | 13–12–2016                                                      | AIR-SAVER 2"           |                              |  | ARTIKEL NUMBER: |                 |
| JORC Industrial LLC<br>1146 River Road<br>New Castle, DE 19720<br>USA                                   |      |                                                                 | SIZE A4 All dimensions | Materic<br>are in inches unl |  | erwise stated   | REV<br><b>A</b> |
| National Tel: 302 395 0310 Fax: 302 395 0312<br>International Tel: +1 302 395 0310 Fax: +1 302 395 0312 |      |                                                                 |                        |                              |  | SHEET: 1/1      |                 |