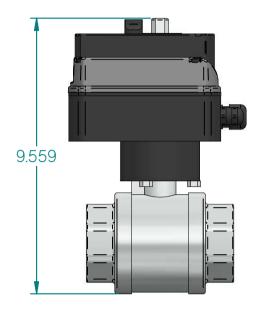

| DDAV./AL                                                                                                | NAME | DATE 42, 42, 42, 42, 42, 43, 43, 43, 43, 43, 43, 43, 43, 43, 43 | ///JORC                |                              |  |                 |                 |
|---------------------------------------------------------------------------------------------------------|------|-----------------------------------------------------------------|------------------------|------------------------------|--|-----------------|-----------------|
| DRAWN<br>CHECKED                                                                                        | FK   | 13–12–2016                                                      | AIR-SAVER 2"           |                              |  | ARTIKEL NUMBER: |                 |
| JORC Industrial LLC<br>1146 River Road<br>New Castle, DE 19720<br>USA                                   |      |                                                                 | SIZE A4 All dimensions | Materic<br>are in inches unl |  | erwise stated   | REV<br><b>A</b> |
| National Tel: 302 395 0310 Fax: 302 395 0312<br>International Tel: +1 302 395 0310 Fax: +1 302 395 0312 |      |                                                                 |                        |                              |  | SHEET: 1/1      |                 |