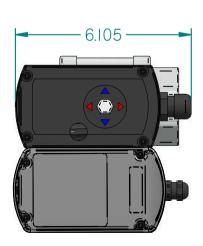

| DDAV./AL                                                                                                | NAME | DATE 42, 42, 42, 42, 42, 43, 43, 43, 43, 43, 43, 43, 43, 43, 43 | ///JORC                |                              |  |                 |                 |
|---------------------------------------------------------------------------------------------------------|------|-----------------------------------------------------------------|------------------------|------------------------------|--|-----------------|-----------------|
| DRAWN<br>CHECKED                                                                                        | FK   | 13–12–2016                                                      | AIR-SAVER 2"           |                              |  | ARTIKEL NUMBER: |                 |
| JORC Industrial LLC<br>1146 River Road<br>New Castle, DE 19720<br>USA                                   |      |                                                                 | SIZE A4 All dimensions | Materic<br>are in inches unl |  | erwise stated   | REV<br><b>A</b> |
| National Tel: 302 395 0310 Fax: 302 395 0312<br>International Tel: +1 302 395 0310 Fax: +1 302 395 0312 |      |                                                                 |                        |                              |  | SHEET: 1/1      |                 |