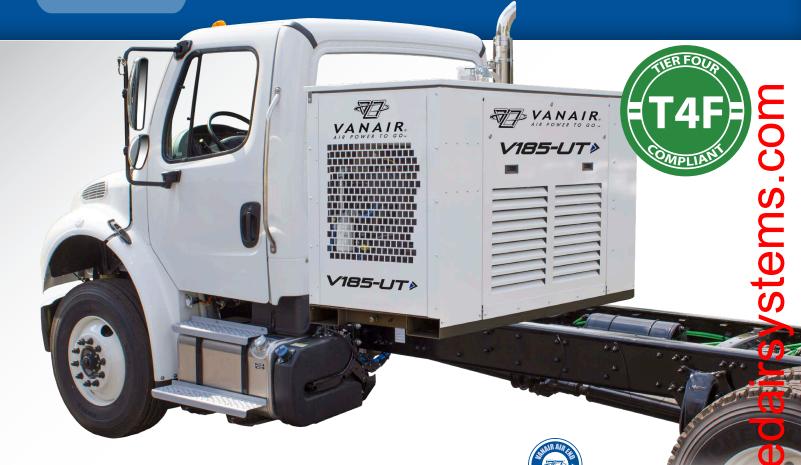

# V185-UT>

| Rated Delivery (CFM)           | 185   |  |
|--------------------------------|-------|--|
| Rated Operating Pressure (PSI) | 100   |  |
| Length (in.)                   | 80    |  |
| Width (in.)                    | 35    |  |
| Height (in.)                   | 55.39 |  |
| Weight (lbs.)                  | 2,340 |  |

### **FEATURES**

- Curbside Serviceability
- Large, 108mm Diameter Rotary Screw Air End
- Automatic 0 to 100% Capacity Control
- Two Stage Dry Type Air Filter External Access
- Two 3/4" Service Connections
- Oil Level Sight Gauge