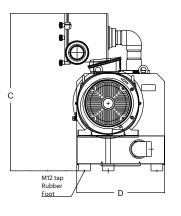

## **DIMENSIONS (INCHES)**

|                 | <b>A</b> * | В    | С    | D    | E    | F    | G    | н    |
|-----------------|------------|------|------|------|------|------|------|------|
| PCX 515 (30 HP) | 51.3       | 26.5 | 39.5 | 22.0 | 18.1 | 37.0 | 19.8 | 12.2 |
| PCX 515 (40 HP) | 51.3       | 26.5 | 39.5 | 22.0 | 18.1 | 39.2 | 19.8 | 12.2 |
| PCX 515 (50 HP) | 56.6       | 26.5 | 39.5 | 22.0 | 18.1 | 40.7 | 19.8 | 12.2 |