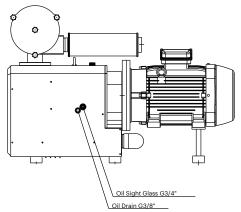

and maintenance. No water levels to check due to air-cooled operation and no sealing or lubricating oil is needed in the pumping chamber.

The claw shaped rotors inside the pump housing rotate in opposite directions, compressing the air and discharging through a silencer to the atmosphere. The two rotors are synchronized by gears that are oil lubricated to facilitate a long gear life.