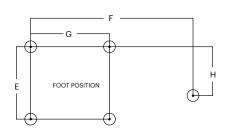

## **DIMENSIONS (INCHES)**

|                 | <b>A</b> * | В    | С    | D    | E    | F    | G    | н    |
|-----------------|------------|------|------|------|------|------|------|------|
| PCX 515 (30 HP) | 51.3       | 26.5 | 39.5 | 22.0 | 18.1 | 37.0 | 19.8 | 12.2 |
| PCX 515 (40 HP) | 51.3       | 26.5 | 39.5 | 22.0 | 18.1 | 39.2 | 19.8 | 12.2 |
| PCX 515 (50 HP) | 56.6       | 26.5 | 39.5 | 22.0 | 18.1 | 40.7 | 19.8 | 12.2 |