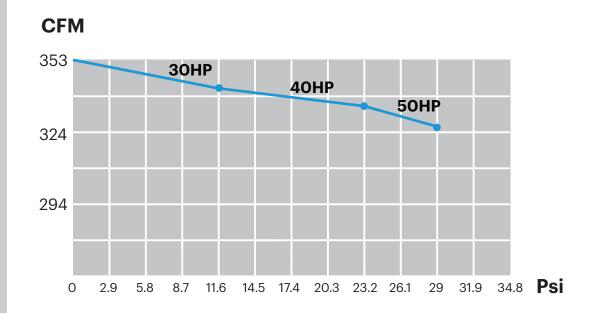

## **PERFORMANCE CURVE**

PCX 515
ROTARY CLAW
VACUUM PUMPS

Specifications are subject to change without notice. Please contact factory for specification updates.

| PERFORMANCE DATA            |                 |  |  |  |  |
|-----------------------------|-----------------|--|--|--|--|
| Model                       | PCX 515         |  |  |  |  |
| Capacity [CFM]              | 353             |  |  |  |  |
| Ultimate pressure (psig)    | 11.6/23.2/29    |  |  |  |  |
| Motor Rating (HP)           | 30/40/50        |  |  |  |  |
| Speed (RPM)                 | 3450            |  |  |  |  |
| Voltage                     | 208-230/460     |  |  |  |  |
| Oil capacity (qt.)          | 1.9             |  |  |  |  |
| Average noise level (dB[A]) | 83              |  |  |  |  |
| Inlet/outlet connections    | 3"              |  |  |  |  |
| Weight (lbs)*               | Consult factory |  |  |  |  |
|                             |                 |  |  |  |  |