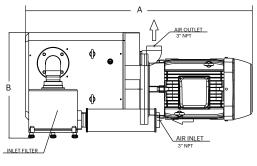

## **DIMENSIONS (INCHES)**

|                 | <b>A</b> * | В    | С    | D    | E    | F    | G    | н    |
|-----------------|------------|------|------|------|------|------|------|------|
| PCX 515 (30 HP) | 51.3       | 26.5 | 39.5 | 22.0 | 18.1 | 37.0 | 19.8 | 12.2 |
| PCX 515 (40 HP) | 51.3       | 26.5 | 39.5 | 22.0 | 18.1 | 39.2 | 19.8 | 12.2 |
| PCX 515 (50 HP) | 56.6       | 26.5 | 39.5 | 22.0 | 18.1 | 40.7 | 19.8 | 12.2 |