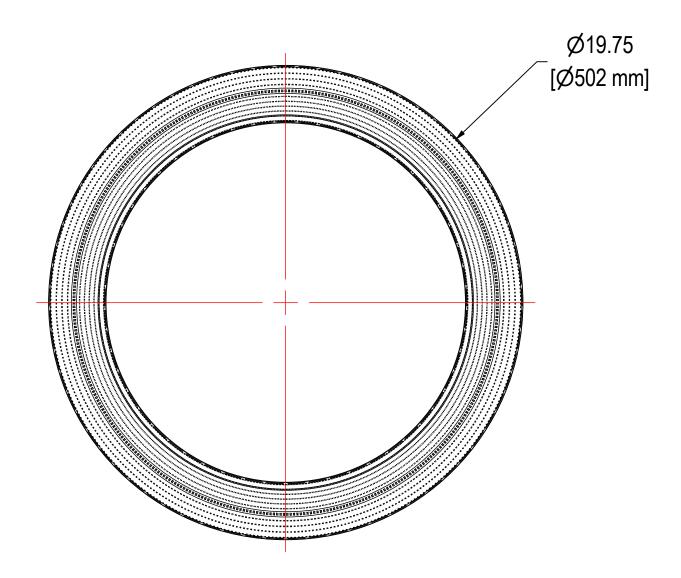

|   |                           |       | ELEMENT SPECS |                        |                                       |     |                    |
|---|---------------------------|-------|---------------|------------------------|---------------------------------------|-----|--------------------|
|   |                           |       | PART NUMBER   | 3                      | 32-24<br>PAPER                        |     |                    |
|   |                           |       | MATERIAL      | F                      |                                       |     |                    |
|   |                           |       | FLOW RATE     | W RATE N/A N/A         |                                       |     |                    |
|   |                           |       | SURFACE AREA  | 170.8 ft <sup>2</sup>  | 15.9 m <sup>2</sup><br>381mm<br>502mm |     |                    |
|   |                           |       | I.D.          | 15.00"                 |                                       |     |                    |
|   |                           |       | 0.D.          | 19.75"                 |                                       |     |                    |
|   |                           |       | HEIGHT        | 14.76"                 | 375                                   | 5mm |                    |
|   | MODEL NUMBER: 32-24       |       |               |                        |                                       |     | <b>ET:</b><br>)F 1 |
|   | DESCRIPTION: 32-24, PAPER |       |               |                        |                                       |     |                    |
| , | PROJECT: DRAW             |       | N BY: NAD     | APPROVED BY:           | TAS                                   |     | REV:               |
|   |                           | DATE: | 9/26/2019     | <b>DATE:</b> 9/27/2019 | )                                     |     |                    |