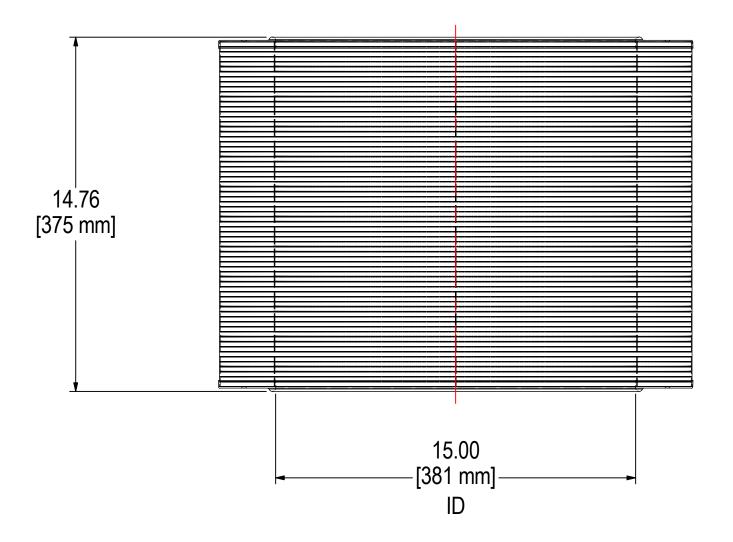

|   |                           |       | ELEMENT SPECS |                        |                                       |     |                    |
|---|---------------------------|-------|---------------|------------------------|---------------------------------------|-----|--------------------|
|   |                           |       | PART NUMBER   | 3                      | 32-24<br>PAPER                        |     |                    |
|   |                           |       | MATERIAL      | F                      |                                       |     |                    |
|   |                           |       | FLOW RATE     | W RATE N/A N/A         |                                       |     |                    |
|   |                           |       | SURFACE AREA  | 170.8 ft <sup>2</sup>  | 15.9 m <sup>2</sup><br>381mm<br>502mm |     |                    |
|   |                           |       | I.D.          | 15.00"                 |                                       |     |                    |
|   |                           |       | 0.D.          | 19.75"                 |                                       |     |                    |
|   |                           |       | HEIGHT        | 14.76"                 | 375                                   | 5mm |                    |
|   | MODEL NUMBER: 32-24       |       |               |                        |                                       |     | <b>ET:</b><br>)F 1 |
|   | DESCRIPTION: 32-24, PAPER |       |               |                        |                                       |     |                    |
| , | PROJECT: DRAW             |       | N BY: NAD     | APPROVED BY:           | TAS                                   |     | REV:               |
|   |                           | DATE: | 9/26/2019     | <b>DATE:</b> 9/27/2019 | )                                     |     |                    |