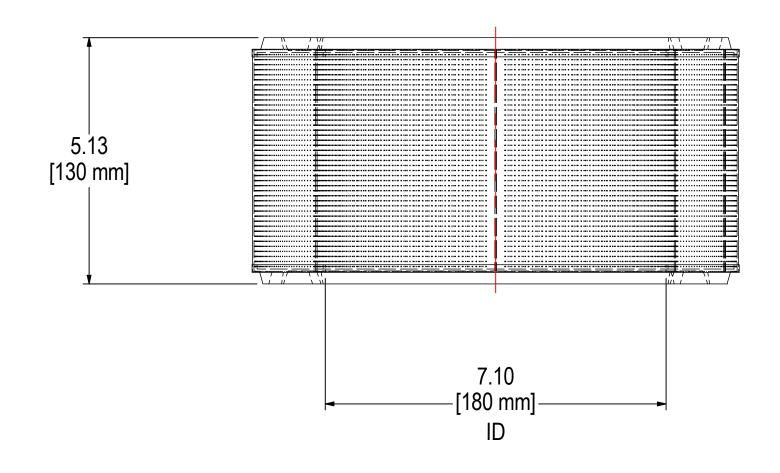

|              | <b>ELEMENT SPECS</b> |                    |  |
|--------------|----------------------|--------------------|--|
| PART NUMBER  | 32-18                |                    |  |
| MATERIAL     | PAPER                |                    |  |
| FLOW RATE    | N/A                  | N/A                |  |
| SURFACE AREA | 12.4 ft <sup>2</sup> | 1.1 m <sup>2</sup> |  |
| I.D.         | 7.10"                | 180mm              |  |
| O.D.         | 10.15"               | 258mm              |  |
| HEIGHT       | 5.13"                | 130mm              |  |
|              |                      | SHEET:             |  |