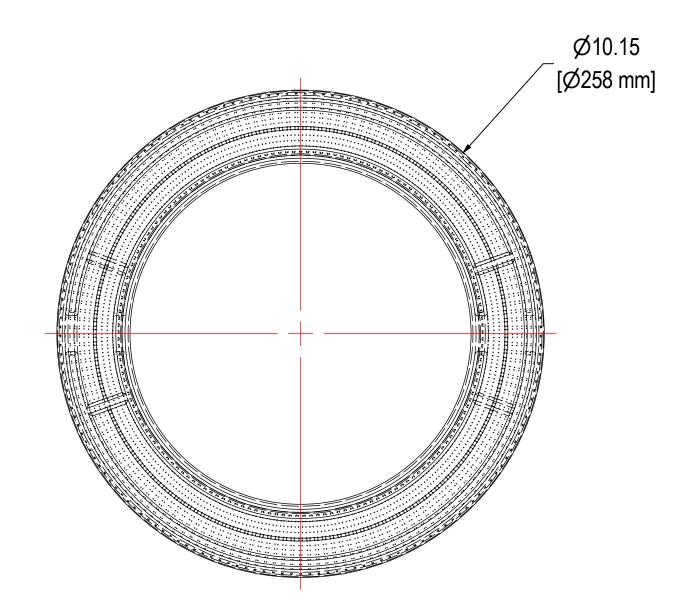

|              | <b>ELEMENT SPECS</b> |                    |  |
|--------------|----------------------|--------------------|--|
| PART NUMBER  | 32-18                |                    |  |
| MATERIAL     | PAPER                |                    |  |
| FLOW RATE    | N/A                  | N/A                |  |
| SURFACE AREA | 12.4 ft <sup>2</sup> | 1.1 m <sup>2</sup> |  |
| I.D.         | 7.10"                | 180mm              |  |
| O.D.         | 10.15"               | 258mm              |  |
| HEIGHT       | 5.13"                | 130mm              |  |
|              |                      | SHEET:             |  |