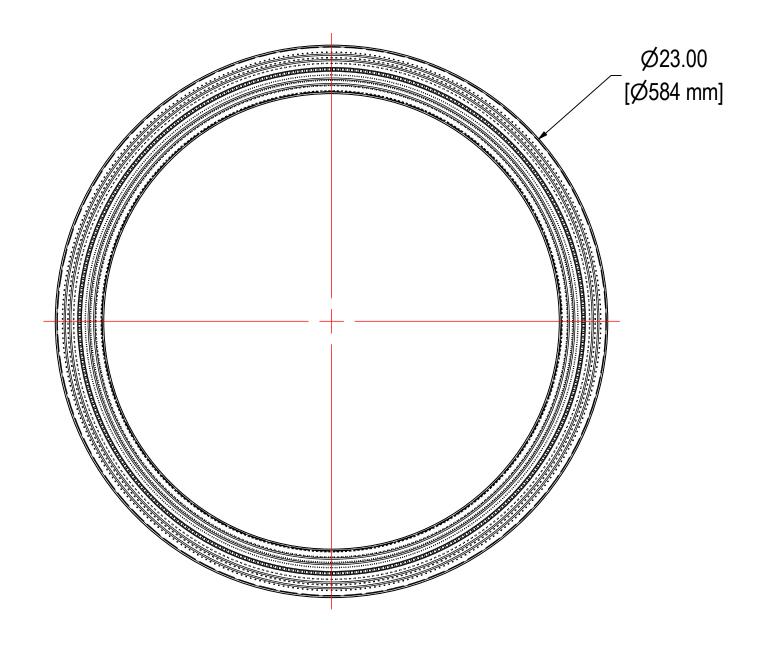

| ELEMENT SPECS |                       |       |        |  |  |  |
|---------------|-----------------------|-------|--------|--|--|--|
| PART NUMBER   | :                     | 32-14 |        |  |  |  |
| MATERIAL      | F                     | PAPER |        |  |  |  |
| FLOW RATE     | 4300 CFM              | 7306  | m³/hr  |  |  |  |
| SURFACE AREA  | 105.2 ft <sup>2</sup> | 9.8   | m²     |  |  |  |
| I.D.          | 19.00"                | 483   | mm     |  |  |  |
| O.D.          | 23.00"                | 584mm |        |  |  |  |
| HEIGHT        | 14.00"                | 356mm |        |  |  |  |
|               |                       |       | SHEET: |  |  |  |