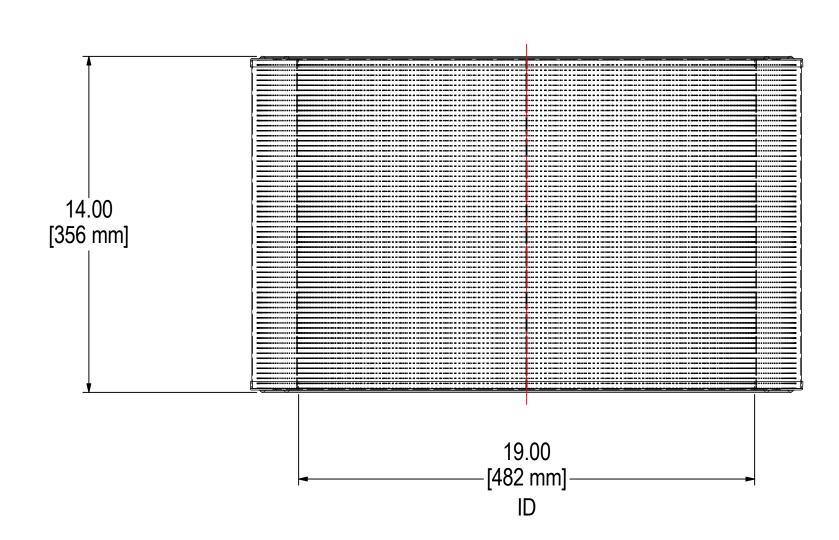

| ELEMENT SPECS |                       |       |        |  |  |  |
|---------------|-----------------------|-------|--------|--|--|--|
| PART NUMBER   | :                     | 32-14 |        |  |  |  |
| MATERIAL      | F                     | PAPER |        |  |  |  |
| FLOW RATE     | 4300 CFM              | 7306  | m³/hr  |  |  |  |
| SURFACE AREA  | 105.2 ft <sup>2</sup> | 9.8   | m²     |  |  |  |
| I.D.          | 19.00"                | 483   | mm     |  |  |  |
| O.D.          | 23.00"                | 584mm |        |  |  |  |
| HEIGHT        | 14.00"                | 356mm |        |  |  |  |
|               |                       |       | SHEET: |  |  |  |