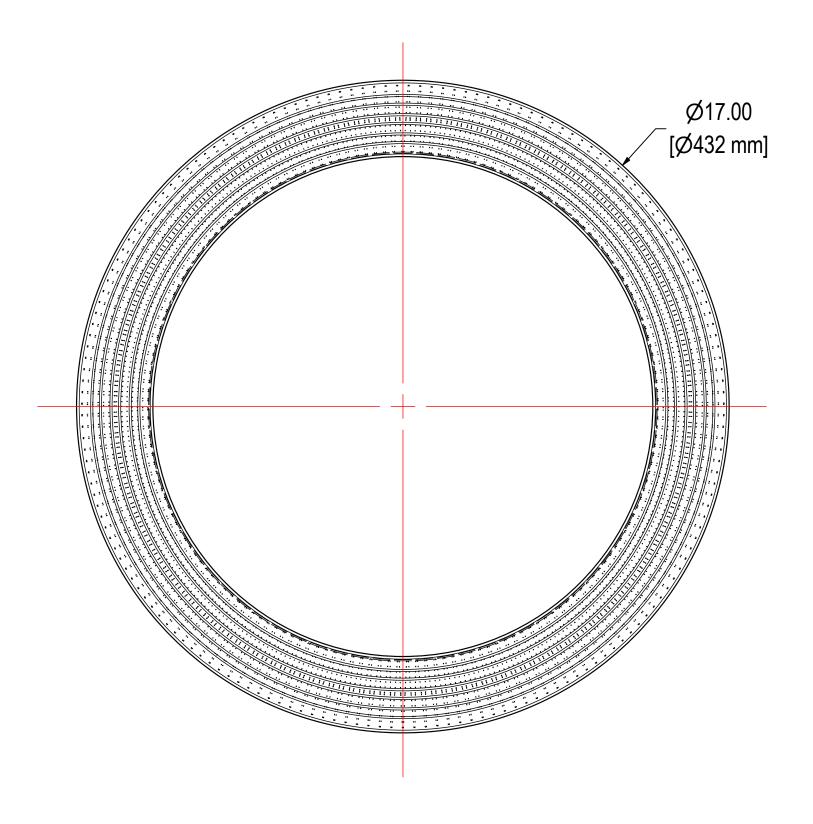

| ELEMENT SPECS |           |                    |  |  |  |
|---------------|-----------|--------------------|--|--|--|
| PART NUMBER   | 32-13     |                    |  |  |  |
| MATERIAL      | POLYESTER |                    |  |  |  |
| FLOW RATE     | 3000 CFM  | 5096 m³/hr         |  |  |  |
| SURFACE AREA  | 38.7 ft²  | 3.6 m <sup>2</sup> |  |  |  |
| I.D.          | 13.00"    | 330mm              |  |  |  |
| O.D.          | 17.00"    | 432mm              |  |  |  |
| HEIGHT        | 10.00"    | 254mm              |  |  |  |
|               |           |                    |  |  |  |