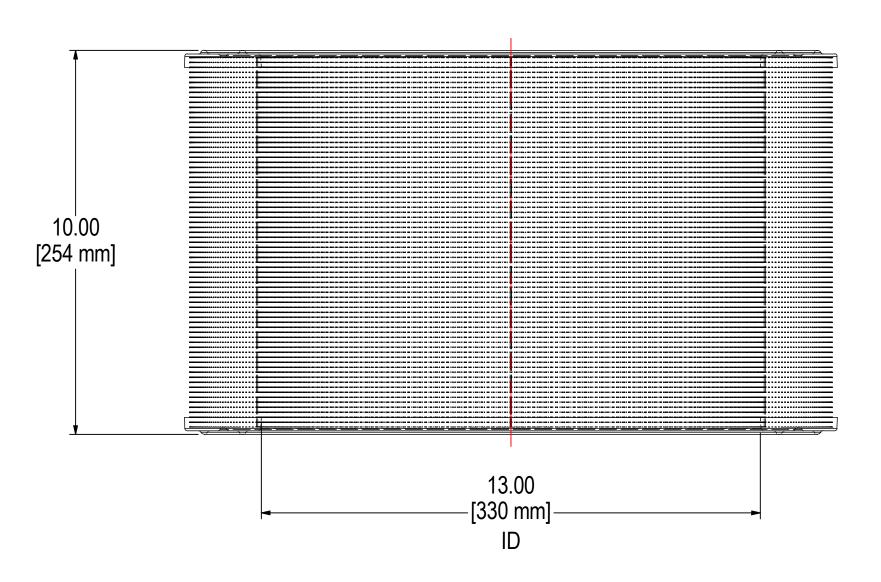

| ELEMENT SPECS |           |                    |  |  |  |
|---------------|-----------|--------------------|--|--|--|
| PART NUMBER   | 32-13     |                    |  |  |  |
| MATERIAL      | POLYESTER |                    |  |  |  |
| FLOW RATE     | 3000 CFM  | 5096 m³/hr         |  |  |  |
| SURFACE AREA  | 38.7 ft²  | 3.6 m <sup>2</sup> |  |  |  |
| I.D.          | 13.00"    | 330mm              |  |  |  |
| O.D.          | 17.00"    | 432mm              |  |  |  |
| HEIGHT        | 10.00"    | 254mm              |  |  |  |
|               |           |                    |  |  |  |