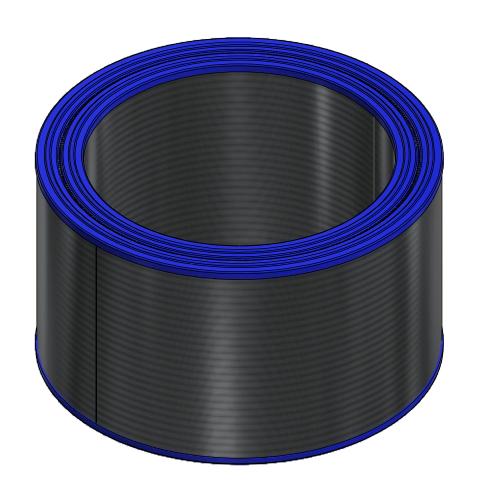

|              | <b>ELEMENT SPECS</b> |                         |        |
|--------------|----------------------|-------------------------|--------|
| PART NUMBER  | 32-12                |                         |        |
| MATERIAL     | PAPER                |                         |        |
| FLOW RATE    | 3000 CFM             | 5098 r                  | m³/hr  |
| SURFACE AREA | 75.5 ft <sup>2</sup> | 7.0                     | m²     |
| I.D.         | 13.03"               | 331mm<br>426mm<br>254mm |        |
| O.D.         | 16.77"               |                         |        |
| HEIGHT       | 10.00"               |                         |        |
|              |                      |                         | SHEET: |

| MODEL NUMBER: | 32-12 |
|---------------|-------|
|               |       |

**DESCRIPTION:** 32-12, PAPER

| PROJECT: | DRAWN BY: CRW            | APPROVED BY: MC         | REV: |
|----------|--------------------------|-------------------------|------|
| SD18796  | <b>DATE</b> : 12/28/2004 | <b>DATE</b> : 11/9/2012 | Α    |