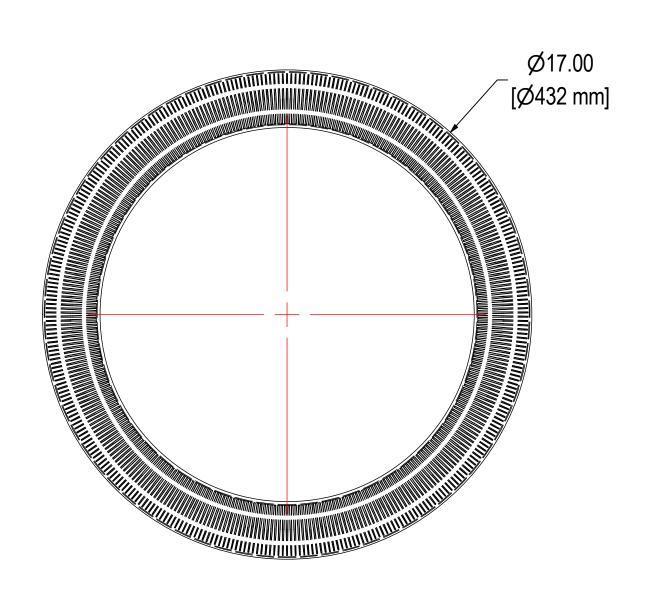

|              | <b>ELEMENT SPECS</b> |                         |        |
|--------------|----------------------|-------------------------|--------|
| PART NUMBER  | 32-12                |                         |        |
| MATERIAL     | PAPER                |                         |        |
| FLOW RATE    | 3000 CFM             | 5098 r                  | m³/hr  |
| SURFACE AREA | 75.5 ft <sup>2</sup> | 7.0                     | m²     |
| I.D.         | 13.03"               | 331mm<br>426mm<br>254mm |        |
| O.D.         | 16.77"               |                         |        |
| HEIGHT       | 10.00"               |                         |        |
|              |                      |                         | SHEET: |