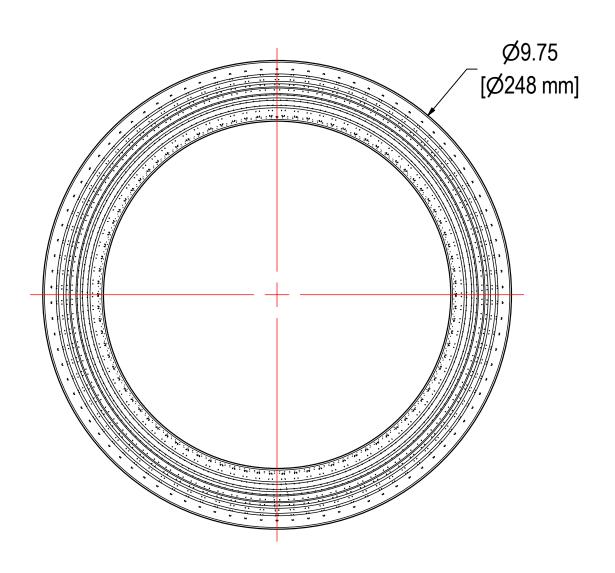

|    |                          |             | ELEMENT SPECS |                        |           |                     |      |
|----|--------------------------|-------------|---------------|------------------------|-----------|---------------------|------|
|    |                          | PART NUMBER | 3             | 32-07                  |           |                     |      |
|    |                          |             | MATERIAL      | POLYESTER              |           |                     |      |
|    |                          |             | FLOW RATE     | 500 CFM                | 850 m³/hr |                     |      |
|    |                          |             | SURFACE AREA  | 6.3 ft <sup>2</sup>    | 0.6 m²    |                     |      |
|    |                          |             | I.D.          | 7.25"                  | 184mm     |                     |      |
|    |                          |             | 0.D.          | 9.75"                  | 248mm     |                     |      |
|    |                          |             | HEIGHT        | 6.00"                  | 152       | 2mm                 |      |
|    | MODEL NUMBER: 32-07      |             |               |                        | _         | <b>EET:</b><br>DF 1 |      |
|    | DESCRIPTION: 32-07, POLY |             |               |                        |           |                     |      |
| LY | PROJECT:                 | DRAW        | NBY: EZR      | APPROVED BY: NAD       |           |                     | REV: |
|    |                          | DATE:       | 9/10/2019     | <b>DATE:</b> 9/10/2019 |           |                     |      |