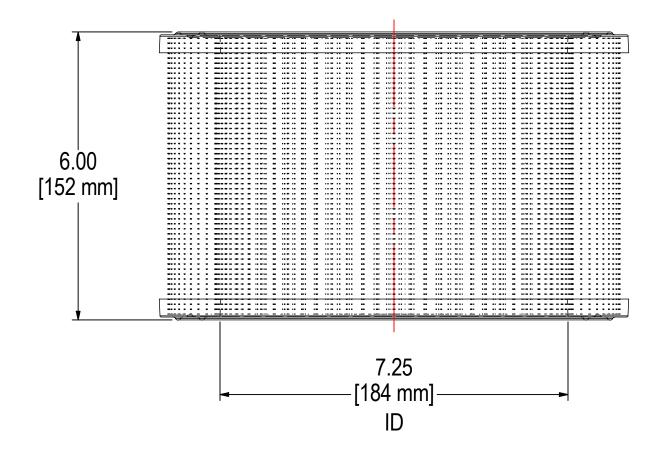

|    |                          |             | ELEMENT SPECS |                        |           |                     |      |
|----|--------------------------|-------------|---------------|------------------------|-----------|---------------------|------|
|    |                          | PART NUMBER | 3             | 32-07                  |           |                     |      |
|    |                          |             | MATERIAL      | POLYESTER              |           |                     |      |
|    |                          |             | FLOW RATE     | 500 CFM                | 850 m³/hr |                     |      |
|    |                          |             | SURFACE AREA  | 6.3 ft <sup>2</sup>    | 0.6 m²    |                     |      |
|    |                          |             | I.D.          | 7.25"                  | 184mm     |                     |      |
|    |                          |             | 0.D.          | 9.75"                  | 248mm     |                     |      |
|    |                          |             | HEIGHT        | 6.00"                  | 152       | 2mm                 |      |
|    | MODEL NUMBER: 32-07      |             |               |                        | _         | <b>EET:</b><br>DF 1 |      |
|    | DESCRIPTION: 32-07, POLY |             |               |                        |           |                     |      |
| LY | PROJECT:                 | DRAW        | NBY: EZR      | APPROVED BY: NAD       |           |                     | REV: |
|    |                          | DATE:       | 9/10/2019     | <b>DATE:</b> 9/10/2019 |           |                     |      |