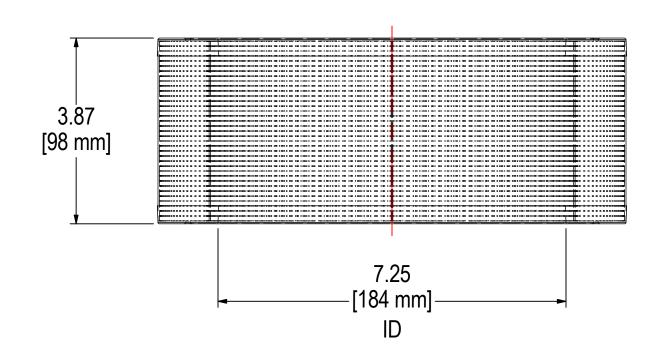

| <br>REV | DESCRIPTION     | ECN# | CHG BY | DATE     | APP'D |
|---------|-----------------|------|--------|----------|-------|
| Α       | CONVERTED TO 3D | WEB  | EZR    | 09/10/19 | NAD   |

| ELEMENT SPECS |                     |                        |        |  |
|---------------|---------------------|------------------------|--------|--|
| PART NUMBER   | 32-04               |                        |        |  |
| MATERIAL      | PAPER               |                        |        |  |
| FLOW RATE     | 350 CFM             | 595 r                  | m³/hr  |  |
| SURFACE AREA  | 7.8 ft <sup>2</sup> | 0.7                    | m²     |  |
| I.D.          | 7.25"               | 184mm<br>248mm<br>98mm |        |  |
| O.D.          | 9.75"               |                        |        |  |
| HEIGHT        | 3.87"               |                        |        |  |
|               |                     |                        | SHEET: |  |