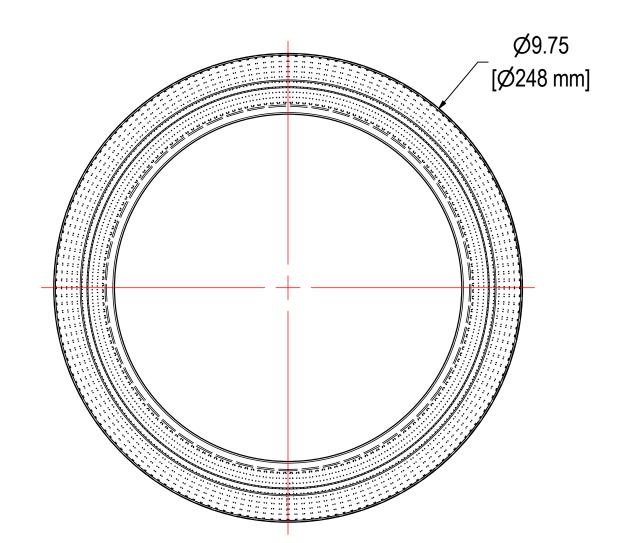

| <br>REV | DESCRIPTION     | ECN# | CHG BY | DATE     | APP'D |
|---------|-----------------|------|--------|----------|-------|
| Α       | CONVERTED TO 3D | WEB  | EZR    | 09/10/19 | NAD   |

| ELEMENT SPECS |                     |                        |        |  |
|---------------|---------------------|------------------------|--------|--|
| PART NUMBER   | 32-04               |                        |        |  |
| MATERIAL      | PAPER               |                        |        |  |
| FLOW RATE     | 350 CFM             | 595 r                  | m³/hr  |  |
| SURFACE AREA  | 7.8 ft <sup>2</sup> | 0.7                    | m²     |  |
| I.D.          | 7.25"               | 184mm<br>248mm<br>98mm |        |  |
| O.D.          | 9.75"               |                        |        |  |
| HEIGHT        | 3.87"               |                        |        |  |
|               |                     |                        | SHEET: |  |