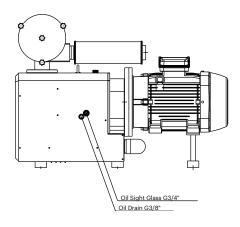

## **FEATURES**

- o Non-contact design
- o Dry (oil-free) pumping chamber
- o Air-cooled & direct driven
- o Simple, Modular Construction
- o Suitable for Variable Speed Applications

The Airtech PCX positive displacement rotary claw design is air cooled, dry-running and non-contacting. These features, along with quality construction results in a pressure pump that is extremely high in reliability and a long service life. The non-contact design eliminates internal wear

and maintenance. No water levels to check due to air-cooled operation and no sealing or lubricating oil is needed in the pumping chamber.

The claw shaped rotors inside the pump housing rotate in opposite directions, compressing the air and discharging through a silencer to the atmosphere. The two rotors are synchronized by gears that are oil lubricated to facilitate a long gear life.