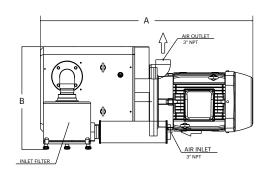

## **DIMENSIONS (INCHES)**

|                 | <b>A</b> * | В    | С    | D    | E    | F    | G    | н    |
|-----------------|------------|------|------|------|------|------|------|------|
| PCX 405 (20 HP) | 50.6       | 26.5 | 39.5 | 22.0 | 18.1 |      | 19.8 |      |
| PCX 405 (25 HP) | 50.6       | 26.5 | 39.5 | 22.0 | 18.1 | 37.0 | 19.8 | 12.2 |
| PCX 405 (30 HP) | 54.3       | 26.5 | 39.5 | 22.0 | 18.1 | 39.8 | 19.8 | 12.2 |
| PCX 405 (40 HP) | 54.7       | 26.5 | 39.5 | 22.0 | 18.1 | 39.2 | 19.8 | 12.2 |