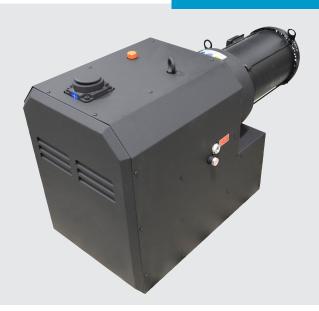

## **FEATURES**

- o Non-contact design
- o Dry (oil-free) pumping chamber
- o Air-cooled & direct driven
- o Simple, Modular Construction
- o Suitable for Variable Speed Applications

The Airtech PCX positive displacement rotary claw design is air cooled, dry-running and non-contacting. These features, along with quality construction results in a pressure pump that is extremely high in reliability and a long service life. The non-contact design eliminates internal wear

and maintenance. No water levels to check due to air-cooled operation and no sealing or lubricating oil is needed in the pumping chamber.

The claw shaped rotors inside the pump housing rotate in opposite directions, compressing the air and discharging through a silencer to the atmosphere. The two rotors are synchronized by gears that are oil lubricated to facilitate a long gear life.