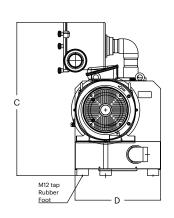

## **DIMENSIONS (INCHES)**

|                 | <b>A</b> * | В    | С    | D    | E    | F    | G    | н    |
|-----------------|------------|------|------|------|------|------|------|------|
| PCX 405 (20 HP) | 50.6       | 26.5 | 39.5 | 22.0 | 18.1 |      | 19.8 |      |
| PCX 405 (25 HP) | 50.6       | 26.5 | 39.5 | 22.0 | 18.1 | 37.0 | 19.8 | 12.2 |
| PCX 405 (30 HP) | 54.3       | 26.5 | 39.5 | 22.0 | 18.1 | 39.8 | 19.8 | 12.2 |
| PCX 405 (40 HP) | 54.7       | 26.5 | 39.5 | 22.0 | 18.1 | 39.2 | 19.8 | 12.2 |