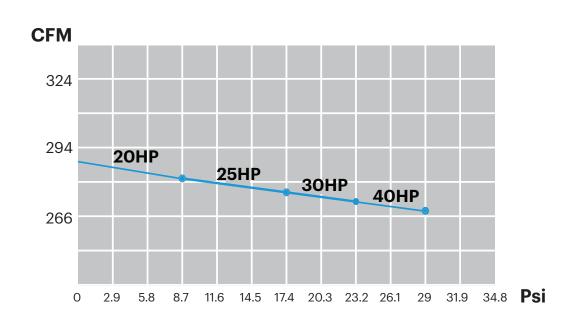

## **PERFORMANCE CURVE**

PCX 405
ROTARY CLAW
VACUUM PUMPS

Specifications are subject to change without notice. Please contact factory for specification updates.

| PERFORMANCE DATA            |                  |  |  |  |  |
|-----------------------------|------------------|--|--|--|--|
| Model                       | PCX 405          |  |  |  |  |
| Capacity [CFM]              | 283              |  |  |  |  |
| Ultimate pressure (psig)    | 8.7/17.4/23.2/29 |  |  |  |  |
| Motor Rating (HP)           | 20/25/30/40      |  |  |  |  |
| Speed (RPM)                 | 3450             |  |  |  |  |
| Voltage                     | 208-230/460      |  |  |  |  |
| Oil capacity (qt.)          | 1.9              |  |  |  |  |
| Average noise level (dB[A]) | 83               |  |  |  |  |
| Inlet/outlet connections    | 3″               |  |  |  |  |
| Weight (lbs)*               | 783/818/871      |  |  |  |  |