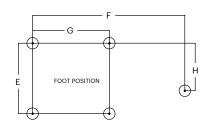

## **DIMENSIONS (INCHES)**

|                 | <b>A</b> * | В    | С    | D    | E    | F    | G    | н    |
|-----------------|------------|------|------|------|------|------|------|------|
| PCX 405 (20 HP) | 50.6       | 26.5 | 39.5 | 22.0 | 18.1 |      | 19.8 |      |
| PCX 405 (25 HP) | 50.6       | 26.5 | 39.5 | 22.0 | 18.1 | 37.0 | 19.8 | 12.2 |
| PCX 405 (30 HP) | 54.3       | 26.5 | 39.5 | 22.0 | 18.1 | 39.8 | 19.8 | 12.2 |
| PCX 405 (40 HP) | 54.7       | 26.5 | 39.5 | 22.0 | 18.1 | 39.2 | 19.8 | 12.2 |