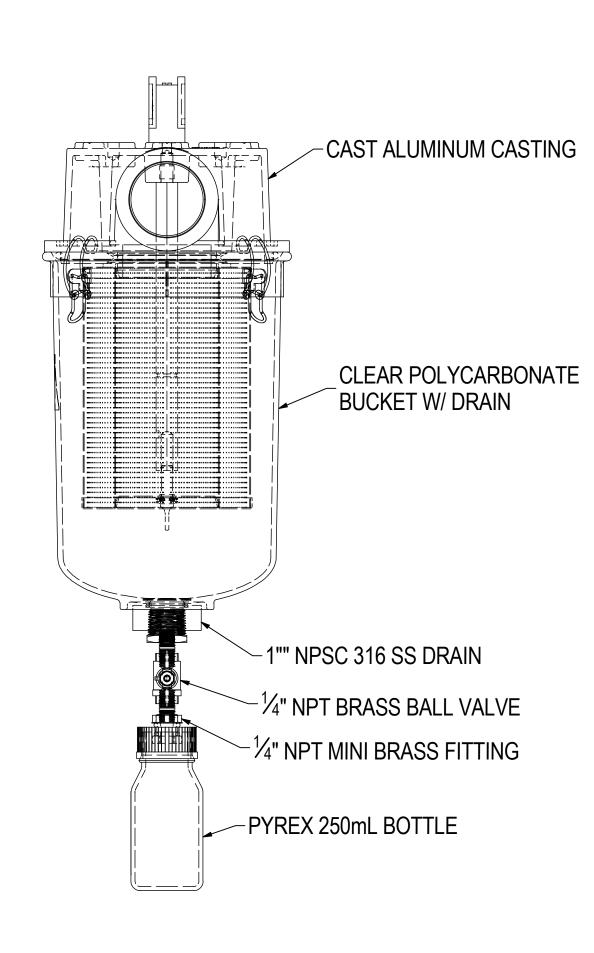

| <b>DESCRIPTION:</b> HV-UL850/1-250C, BOTTLE, BALL VALVE, PD GAUGE |
|-------------------------------------------------------------------|
|                                                                   |