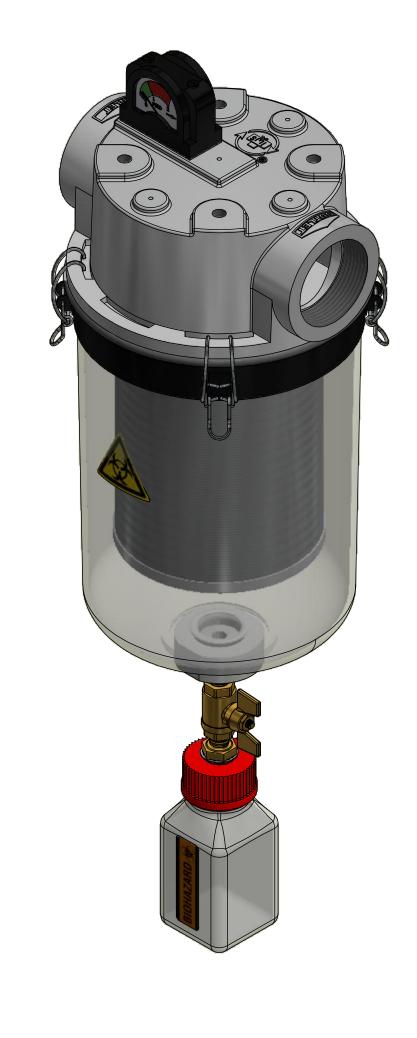

| <b>DESCRIPTION:</b> HV-UL850/1-250C, BOTTLE, BALL VALVE, PD GAUGE |
|-------------------------------------------------------------------|
|                                                                   |