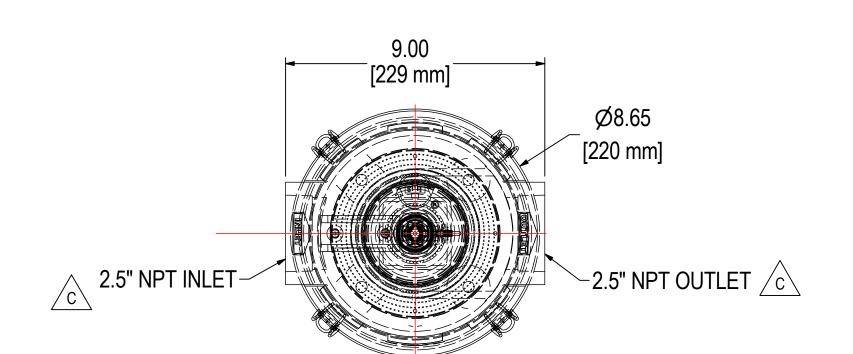

| <b>DESCRIPTION:</b> HV-UL850/1-250C, BOTTLE, BALL VALVE, PD GAUGE |
|-------------------------------------------------------------------|
|                                                                   |