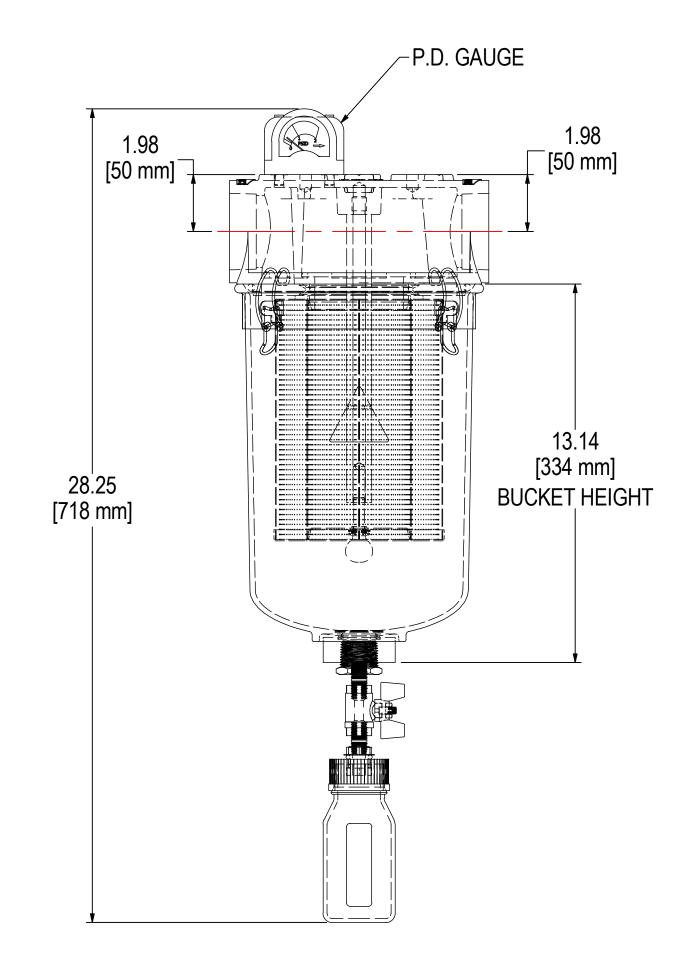

| <b>DESCRIPTION:</b> HV-UL850/1-250C, BOTTLE, BALL VALVE, PD GAUGE |
|-------------------------------------------------------------------|
|                                                                   |