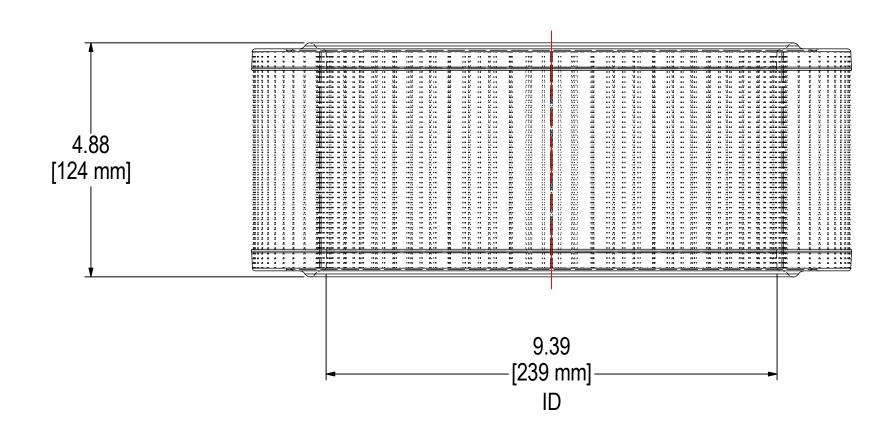

| ELEMENT SPECS |                     |                    |  |  |
|---------------|---------------------|--------------------|--|--|
| PART NUMBER   | 32-21               |                    |  |  |
| MATERIAL      | POLYESTER           |                    |  |  |
| FLOW RATE     | N/A                 | N/A                |  |  |
| SURFACE AREA  | 6.4 ft <sup>2</sup> | 0.6 m <sup>2</sup> |  |  |
| I.D.          | 9.39"               | 239mm              |  |  |
| O.D.          | 12.50"              | 318mm              |  |  |
| HEIGHT        | 4.88"               | 124mm              |  |  |
|               |                     |                    |  |  |