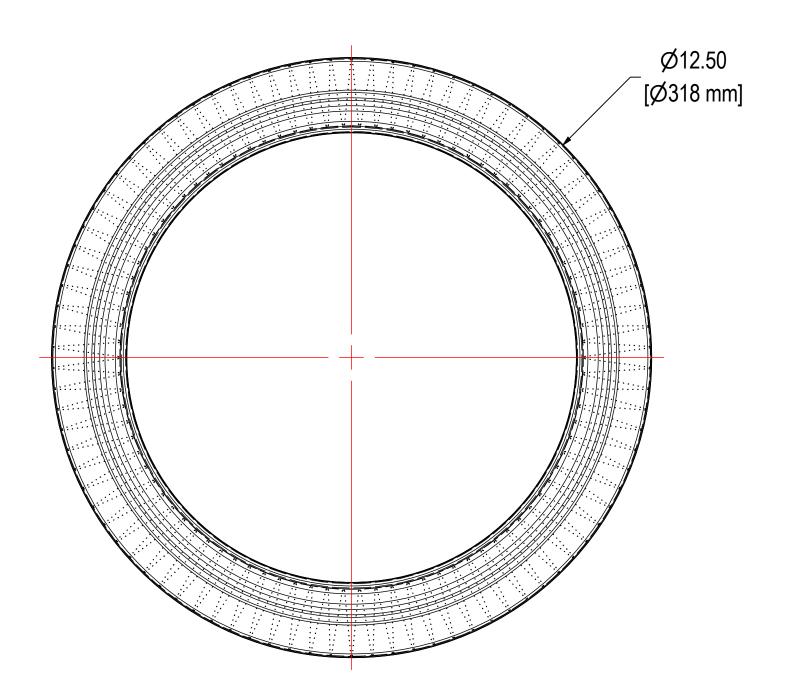

| ELEMENT SPECS |                     |                    |  |  |
|---------------|---------------------|--------------------|--|--|
| PART NUMBER   | 32-21               |                    |  |  |
| MATERIAL      | POLYESTER           |                    |  |  |
| FLOW RATE     | N/A                 | N/A                |  |  |
| SURFACE AREA  | 6.4 ft <sup>2</sup> | 0.6 m <sup>2</sup> |  |  |
| I.D.          | 9.39"               | 239mm              |  |  |
| O.D.          | 12.50"              | 318mm              |  |  |
| HEIGHT        | 4.88"               | 124mm              |  |  |
|               |                     |                    |  |  |