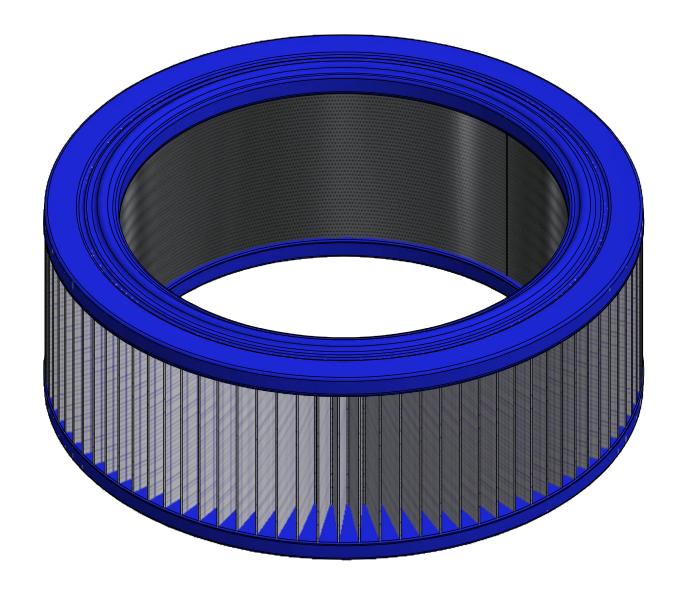

| MODEL NUMBER: 32-21  | SHEET: |
|----------------------|--------|
| WIODEL HOWBER. 32-21 | 1 OF 1 |

**DESCRIPTION:** 32-21, POLY

| PROJECT: | DRAWN BY: NAD           | APPROVED BY: TAS        | REV: |
|----------|-------------------------|-------------------------|------|
|          | <b>DATE</b> : 9/18/2019 | <b>DATE</b> : 9/18/2019 |      |