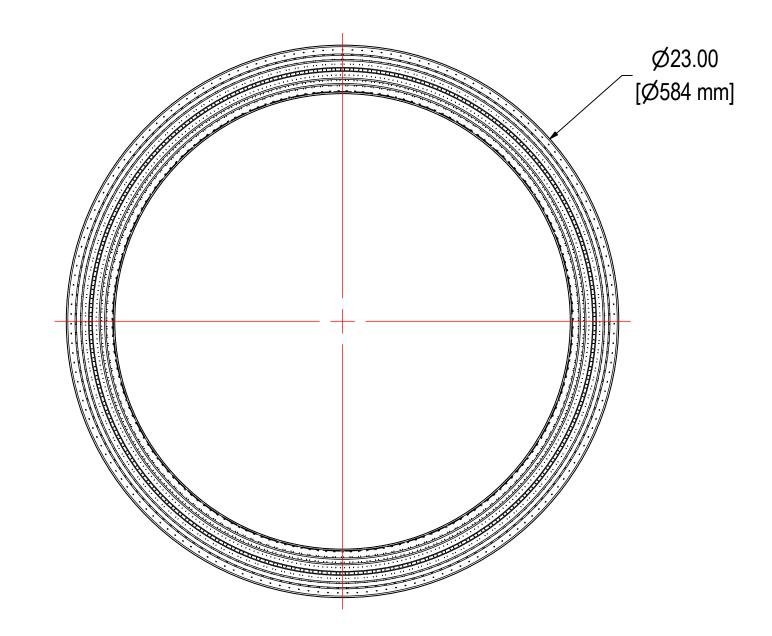

|   |                          |              | ELEMENT SPECS |                        |                    |     |      |
|---|--------------------------|--------------|---------------|------------------------|--------------------|-----|------|
|   |                          |              | PART NUMBER   | 3                      | 32-15              |     |      |
|   |                          |              | MATERIAL      | POLYESTER              |                    |     |      |
|   |                          | FLOW RATE    | 4300 CFM      | 7306 m³/hr             |                    |     |      |
|   |                          | SURFACE AREA | 55.8 ft²      | 5.2                    | 5.2 m <sup>2</sup> |     |      |
|   |                          | I.D.         | 19.00"        | 483                    | 483mm              |     |      |
|   |                          | 0.D.         | 23.00"        | 584                    | 584mm              |     |      |
|   |                          | HEIGHT       | 14.00"        | 356mm                  |                    |     |      |
|   | MODEL NUMBER: 32-15      |              |               |                        |                    | _   | EET: |
|   |                          |              |               |                        |                    | 1 C | DF 1 |
|   | DESCRIPTION: 32-15, POLY |              |               |                        |                    |     |      |
|   |                          |              |               |                        | <b>E7D</b>         |     | REV: |
| Y | PROJECT:                 |              | N BY: NAD     | APPROVED BY: EZR       |                    |     |      |
|   |                          | DATE:        | 9/17/2019     | <b>DATE:</b> 9/17/2019 |                    |     |      |