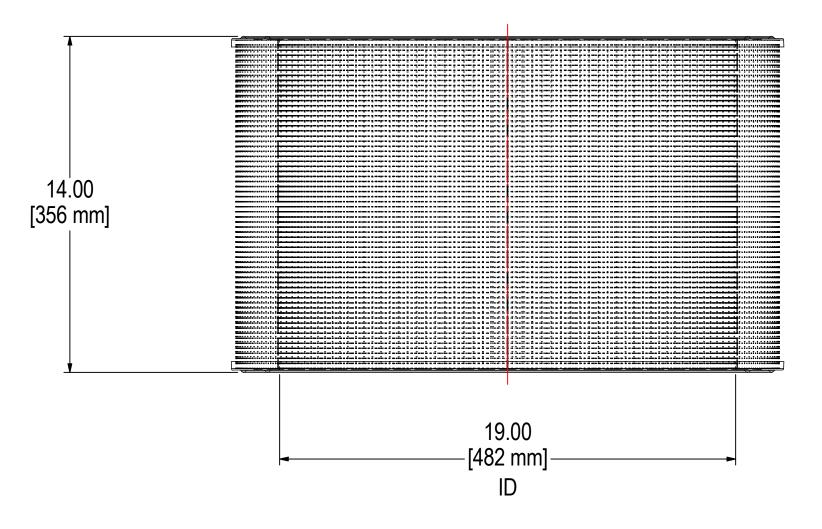

|   |                          |              | ELEMENT SPECS |                        |                    |     |      |
|---|--------------------------|--------------|---------------|------------------------|--------------------|-----|------|
|   |                          |              | PART NUMBER   | 3                      | 32-15              |     |      |
|   |                          |              | MATERIAL      | POLYESTER              |                    |     |      |
|   |                          | FLOW RATE    | 4300 CFM      | 7306 m³/hr             |                    |     |      |
|   |                          | SURFACE AREA | 55.8 ft²      | 5.2                    | 5.2 m <sup>2</sup> |     |      |
|   |                          | I.D.         | 19.00"        | 483                    | 483mm              |     |      |
|   |                          | 0.D.         | 23.00"        | 584                    | 584mm              |     |      |
|   |                          | HEIGHT       | 14.00"        | 356mm                  |                    |     |      |
|   | MODEL NUMBER: 32-15      |              |               |                        |                    | _   | EET: |
|   |                          |              |               |                        |                    | 1 C | DF 1 |
|   | DESCRIPTION: 32-15, POLY |              |               |                        |                    |     |      |
|   |                          |              |               |                        | <b>E7D</b>         |     | REV: |
| Y | PROJECT:                 |              | N BY: NAD     | APPROVED BY: EZR       |                    |     |      |
|   |                          | DATE:        | 9/17/2019     | <b>DATE:</b> 9/17/2019 |                    |     |      |