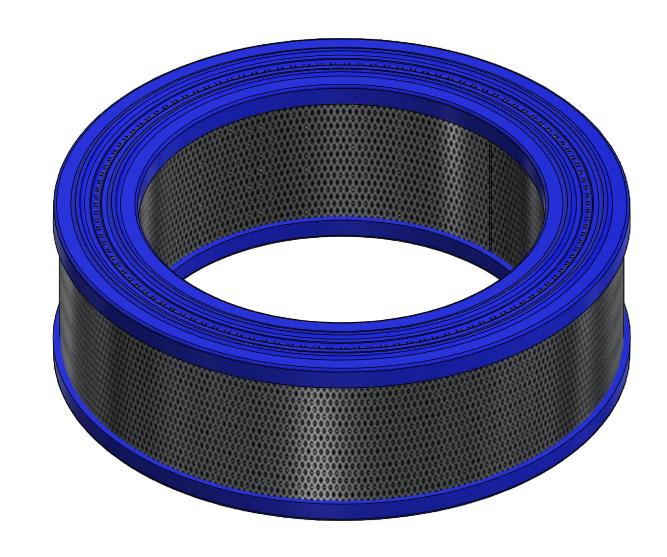

|              | <b>ELEMENT SPECS</b> |                    |
|--------------|----------------------|--------------------|
| PART NUMBER  | 3                    | 32-00              |
| MATERIAL     | F                    | PAPER              |
| FLOW RATE    | 125 CFM              | 212 m³/hr          |
| SURFACE AREA | 1.5 ft <sup>2</sup>  | 0.1 m <sup>2</sup> |
| I.D.         | 4.25"                | 108mm              |
| O.D.         | 6.00"                | 152mm              |
| HEIGHT       | 2.00"                | 51mm               |
|              |                      | SHEET:             |

| MODEL NUMBER: | 32-00 |
|---------------|-------|
|               |       |

**DESCRIPTION:** 32-00, PAPER

**APPROVED BY**: EZR PROJECT: DRAWN BY: NAD **DATE:** 9/6/2019 **DATE:** 9/6/2019