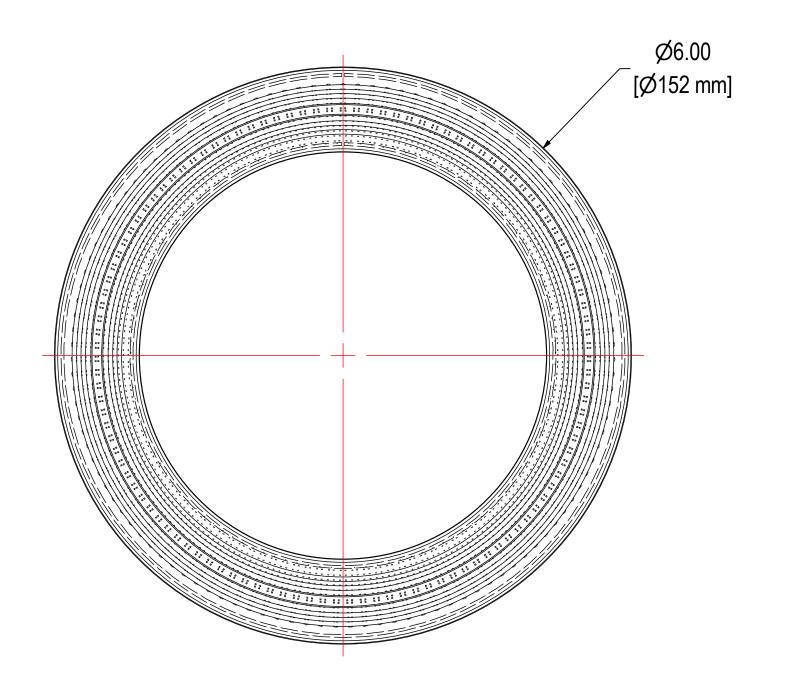

|              | <b>ELEMENT SPECS</b> |                    |
|--------------|----------------------|--------------------|
| PART NUMBER  | 3                    | 32-00              |
| MATERIAL     | F                    | PAPER              |
| FLOW RATE    | 125 CFM              | 212 m³/hr          |
| SURFACE AREA | 1.5 ft <sup>2</sup>  | 0.1 m <sup>2</sup> |
| I.D.         | 4.25"                | 108mm              |
| O.D.         | 6.00"                | 152mm              |
| HEIGHT       | 2.00"                | 51mm               |
|              |                      | SHEET:             |