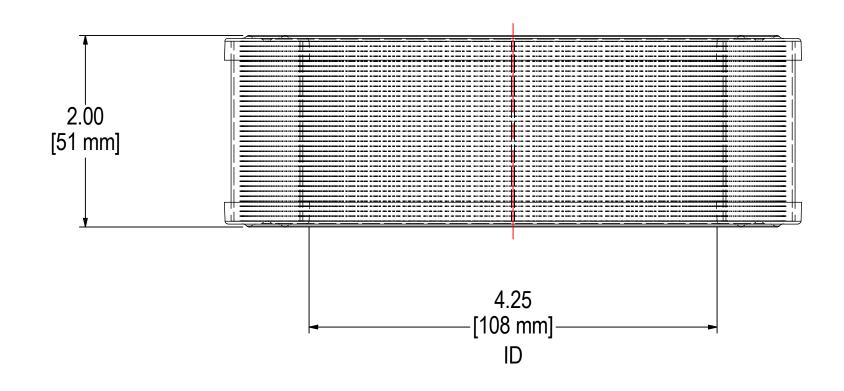

|              | <b>ELEMENT SPECS</b> |                    |
|--------------|----------------------|--------------------|
| PART NUMBER  | 3                    | 32-00              |
| MATERIAL     | F                    | PAPER              |
| FLOW RATE    | 125 CFM              | 212 m³/hr          |
| SURFACE AREA | 1.5 ft <sup>2</sup>  | 0.1 m <sup>2</sup> |
| I.D.         | 4.25"                | 108mm              |
| O.D.         | 6.00"                | 152mm              |
| HEIGHT       | 2.00"                | 51mm               |
|              |                      | SHEET:             |