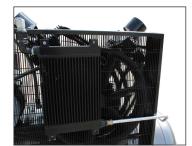

### **Basic Compressor**

#### Features

- Heavy Duty two stage solid cast iron pump
- Disk and spring valves
- Bearings on both ends of the crank shaft
- Needle bearings, and inserts on rods
- Industrial grade electric motor
- ASME tested powder coated steel tank
- 4 grove B width motor pulley

### **Elite Compressor**

#### Features

- All basic features
- Belt guard after cooler
- Low oil monitor
- Automatic tank drain
- Vibration pads
- Tank discharge ball valve
- Freight pre-paid in the 48 states & southern Canada

- All UL electrical controls
- Access to compressor valves without compressor head removal
- Auto start stop
- Fully enclosed belt guard
- Centrifugal unloader
- Heavy duty air filter
- Swedish steel valves
- Torrington needle bearings
- Magnetic starter mounted and wired



Air cooled after cooler Elite unit



# No Start Up Kit Required

Optional 5-year Pump Warranty Available. See catalog for additional options.



Simplicity. It's What We Do.