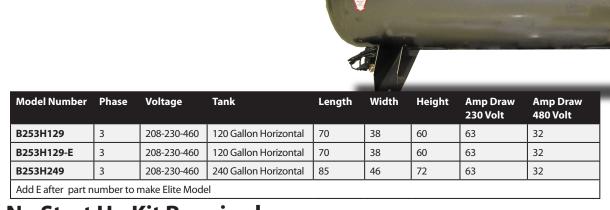

s

- Heavy Duty two stage solid cast iron pump
- Disk and spring valves
- Bearings on both ends of the crank shaft
- Needle bearings, and inserts on rods
- Industrial grade electric motor
- ASME tested powder coated steel tank
- 4 grove B width motor pulley

### **Elite Compressor**

#### Features

- All basic features
- Belt guard after cooler
- Low oil monitor
- Automatic tank drain
- Vibration pads
- Tank discharge ball valve
- Freight pre-paid in the 48 states & southern Canada

- All UL electrical controls
- Access to compressor valves without compressor head removal
- Auto start stop
- Fully enclosed belt guard
- Centrifugal unloader
- Heavy duty air filter
- Swedish steel valves
- Torrington needle bearings
- Magnetic starter mounted and wired



Air cooled after cooler Elite unit



# No Start Up Kit Required

Optional 5-year Pump Warranty Available. See catalog for additional options.



Simplicity. It's What We Do.