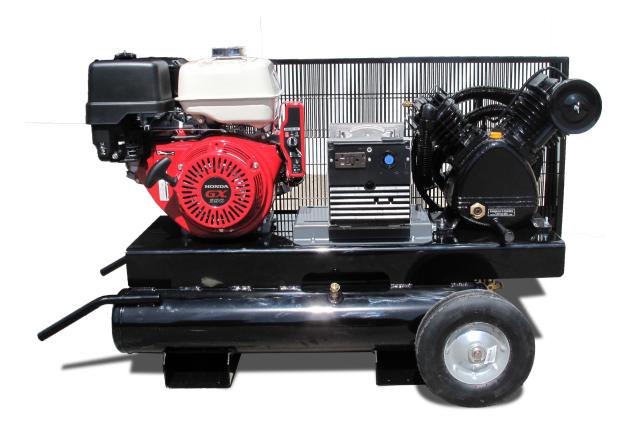

# www.CompressedAirSystems.com

16.5 CFM Compressor/Generator

### **Basic Compressor**

#### **Features:**

- Heavy duty cast iron pump
- Industrial grade Honda engine
- Industrial grade generator
- Electric start engine
- Vibration pads
- Stainless steel flex lines
- Solid rubber wheels for moving

#### **Options:**

- Battery mounted and wired attery
- Filter regulator
- Automatic tank drain

16.5CFM @ 175 PSI 3400 Watts Generator

| Model            | HP | Tank      | Drive engine | Length | Width | Height | Weight |
|------------------|----|-----------|--------------|--------|-------|--------|--------|
| P130GEH8-4GENLDV | 13 | 8 Gallons | Honda        | 46     | 26    | 30     | 350    |